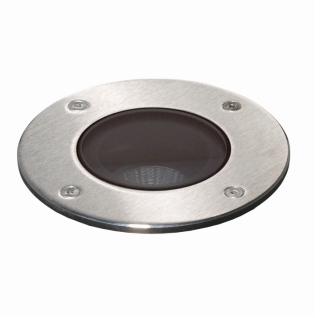

# Metro-S Ø120mm - COB - without recessed housing 36.010252-0000

### Fixture details

Mounting Light emission Light distribution Fitting cover Protection rate Maximum load T° Housing Finish Certificates Ground - recessed Indirect Symmetrical Glass IP 67 1000 kg drive-across (excluding recessing housi <75° ° Aluminium/Stainless Steel matt black finish RAL 9105 CE, ISO 9001

#### Remarks

Ø120mm - clear glass