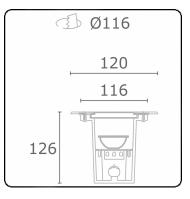

# Metro-S Ø120mm - COB - without recessed housing 36.010252-0000

### Fixture details

Mounting Light emission Light distribution Fitting cover Protection rate Maximum load T° Housing Finish Certificates Ground - recessed Indirect Symmetrical Glass IP 67 1000 kg drive-across (excluding recessing housi <75° ° Aluminium/Stainless Steel matt black finish RAL 9105 CE, ISO 9001