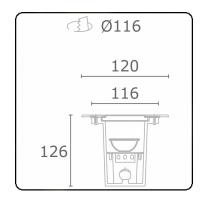

#### Fixture details

Mounting Ground - recessed

Light emission Indirect
Light distribution Symmetrical
Fitting cover Glass
Protection rate IP 67

Maximum load 1000 kg drive-across (excluding recessing housi

<75°°

Housing Aluminium/Stainless Steel
Finish matt black finish RAL 9105

Certificates CE, ISO 9001