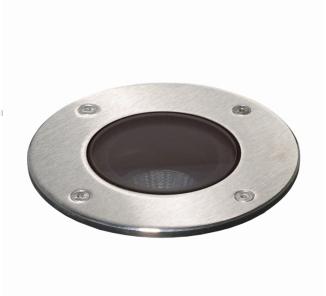

# Metro-S $\emptyset$ 120mm - COB - without recessed housing 36.010153-0000

#### Remarks

Ø120mm - clear glass