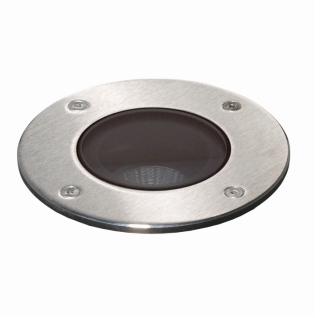

# Metro-S Ø120mm - COB - without recessed housing 36.010253-0000

### Fixture details

Mounting Light emission Light distribution Fitting cover Protection rate Maximum load T° Housing Finish Certificates Ground - recessed Indirect Symmetrical Glass IP 67 1000 kg drive-across (excluding recessing housi <75° ° Aluminium/Stainless Steel matt black finish RAL 9105 CE, ISO 9001

#### Remarks

Ø120mm - clear glass