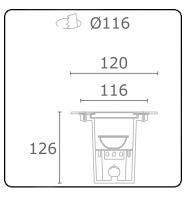

### Fixture details

Mounting Light emission Light distribution Fitting cover Protection rate Maximum load T° Housing Finish Certificates Ground - recessed Indirect Symmetrical Glass IP 67 1000 kg drive-across (excluding recessing housi <75° ° Aluminium/Stainless Steel matt black finish RAL 9105 CE, ISO 9001

#### Remarks

Ø120mm - clear glass