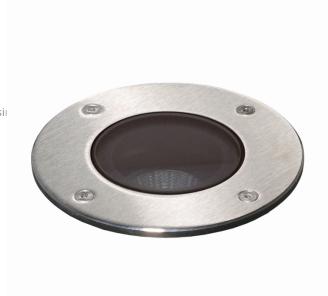

# Metro-S $\emptyset$ 120mm - COB - without recessed housing 36.010254-0000

#### Fixture details

Mounting Ground - recessed

Light emission Indirect
Light distribution Symmetrical
Fitting cover Glass
Protection rate IP 67

Maximum load 1000 kg drive-across (excluding recessing housi

#### Remarks

Ø120mm - clear glass