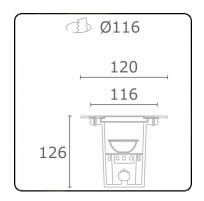

# Metro-S $\emptyset$ 120mm - COB - without recessed housing 36.010254-0000

#### Fixture details

Mounting Ground - recessed

Light emission Indirect
Light distribution Symmetrical
Fitting cover Glass
Protection rate IP 67

Maximum load 1000 kg drive-across (excluding recessing housi

#### Remarks

Ø120mm - clear glass