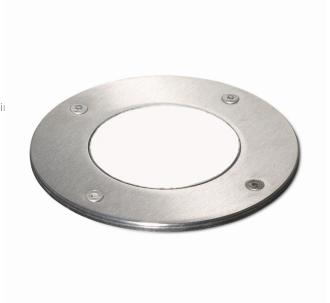

# Metro-S Ø120mm - COB (white printed glass) - without recessed housing 36.010054-0021

## Fixture details

Mounting Ground - recessed

Light emission Indirect
Light distribution Symmetrical
Fitting cover Glass
Protection rate IP 67

Maximum load 1000 kg drive-across (excluding recessing housi

### Remarks

Ø120mm - white printed glass