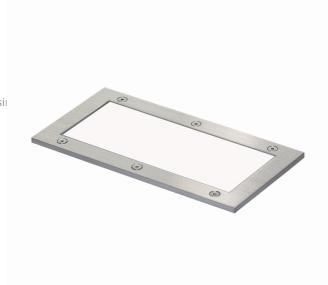

# Metro-S 200x100mm - COB (white printed glass) - without recessed housing 36.610052-0021

#### Fixture details

Mounting Ground - recessed

Light emission Indirect
Light distribution Symmetrical
Fitting cover Glass
Protection rate IP 67

Maximum load 1000 kg drive-across (excluding recessing housi

#### Remarks

200x100mm white printed glass