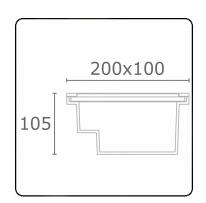

# Metro-S 200x100mm - COB (white printed glass) - without recessed housing 36.610052-0021

#### Fixture details

Mounting Ground - recessed

Light emission Indirect
Light distribution Symmetrical
Fitting cover Glass
Protection rate IP 67

Maximum load 1000 kg drive-across (excluding recessing housi