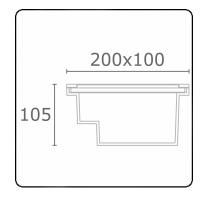

# Metro-S 200x100mm - COB (white printed glass) - without recessed housing 36.610053-0021

## Remarks

200x100mm white printed glass