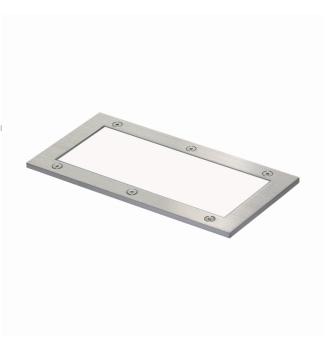

# Metro-S 200x100mm - COB (white printed glass) - without recessed housing 36.610053-0021

### Fixture details

Mounting Light emission Light distribution Fitting cover Protection rate Maximum load Т٥ Housing Finish Certificates

Ground - recessed Indirect Symmetrical Glass IP 67 1000 kg drive-across (excluding recessing housi <75° ° Aluminium/Stainless Steel matt black finish RAL 9105 CE, ISO 9001

## Remarks

200x100mm white printed glass