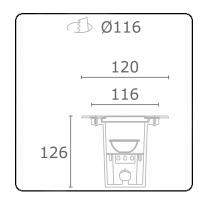

# Metro-S $\emptyset$ 120mm - COB - without recessed housing 36.010192-0000

#### Fixture details

Mounting Ground - recessed

Light emission Indirect
Light distribution Symmetrical
Fitting cover Glass
Protection rate IP 67

Maximum load 1000 kg drive-across (excluding recessing housi