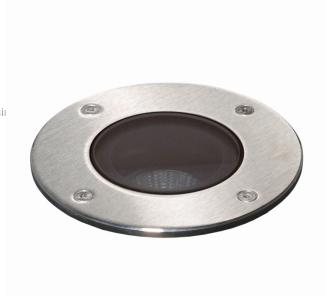

# Metro-S $\emptyset$ 120mm - COB - without recessed housing 36.010192-0000

#### Remarks

Ø120mm - clear glass