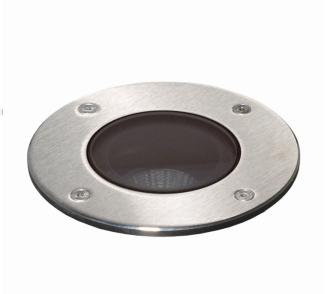

# Metro-S $\emptyset$ 120mm - COB - without recessed housing 36.010292-0000

#### Fixture details

Mounting Ground - recessed

Light emission Indirect
Light distribution Symmetrical
Fitting cover Glass
Protection rate IP 67

Maximum load 1000 kg drive-across (excluding recessing housi

#### Remarks

Ø120mm - clear glass