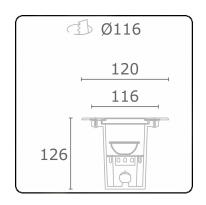

#### Fixture details

Mounting Ground - recessed

Light emission Indirect
Light distribution Symmetrical
Fitting cover Glass
Protection rate IP 67

Maximum load 1000 kg drive-across (excluding recessing housi

#### Remarks

Ø120mm - clear glass