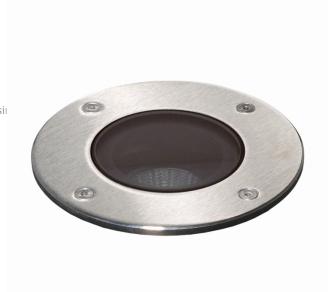

# Metro-S $\emptyset$ 120mm - COB - without recessed housing 36.010193-0000

#### Fixture details

Mounting Ground - recessed

Light emission Indirect
Light distribution Symmetrical
Fitting cover Glass
Protection rate IP 67

Maximum load 1000 kg drive-across (excluding recessing housi

#### Remarks

Ø120mm - clear glass