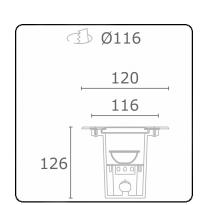

#### Fixture details

Mounting Ground - recessed

Light emission Indirect
Light distribution Symmetrical
Fitting cover Glass
Protection rate IP 67

Maximum load 1000 kg drive-across (excluding recessing housi

<75°°

Housing Aluminium/Stainless Steel Finish matt black finish RAL 9105

Certificates CE, ISO 9001