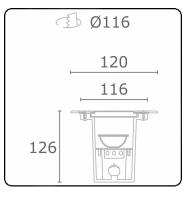

# Metro-S Ø120mm - COB - without recessed housing 36.010294-0000

### Fixture details

Mounting Light emission Light distribution Fitting cover Protection rate Maximum load T° Housing Finish Certificates Ground - recessed Indirect Symmetrical Glass IP 67 1000 kg drive-across (excluding recessing housi <75° ° Aluminium/Stainless Steel matt black finish RAL 9105 CE, ISO 9001