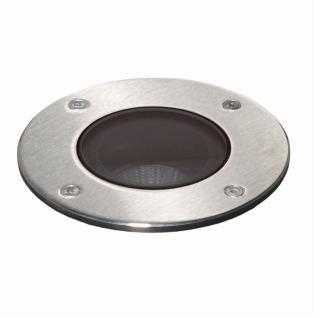

# Metro-S Ø120mm - COB - without recessed housing 36.010294-0000

### Fixture details

Mounting Light emission Light distribution Fitting cover Protection rate Maximum load T° Housing Finish Certificates Ground - recessed Indirect Symmetrical Glass IP 67 1000 kg drive-across (excluding recessing housi <75° ° Aluminium/Stainless Steel matt black finish RAL 9105 CE, ISO 9001

#### Remarks

Ø120mm - clear glass