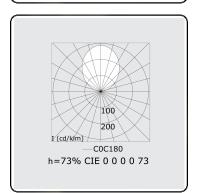

Photometric details

UGR >19

CIE Fluxcode 49 80 96 99 70 CIE Fluxcode Indirect 00 00 00 00 73

Dimensions

A 1750 mm