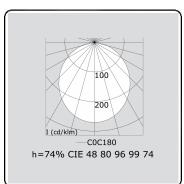

Photometric details

UGR >19

CIE Fluxcode 49 80 96 99 70 CIE Fluxcode Indirect 00 00 00 00 73

Dimensions

A 1750 mm