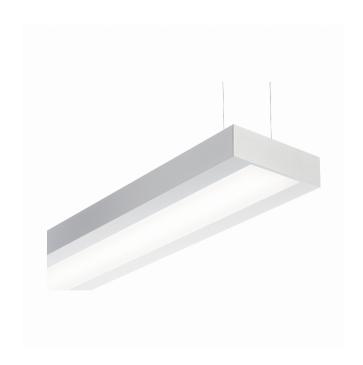

## Re-LED Direct/Indirect satin - HO 225mA - RAL 04.91104864-9999

## Fixture details

Mounting Pendant
Light emission Direct-Indirect
Fitting cover satin diffusor
Protection rate IP 20
Housing Aluminium

Finish RAL colour at your choice

Certificates CE, ISO 9001

Protection class I Supply 230V

## Remarks

Suspended luminaire - Direct - HO 225mA - satin (flush) - RAL