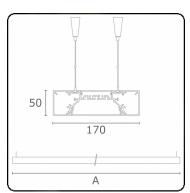

Photometric details

UGR >19

CIE Fluxcode 49 80 96 99 70 CIE Fluxcode Indirect 00 00 00 00 73

Dimensions

A 1750 mm