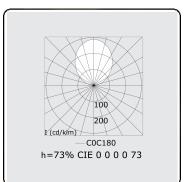

## Lamp details

Lamptype LED 3000K Wattage 6,7W Gross luminous flux 15630 Luminaire power 91,4W

Number 6

Lifetime LED module L80/B10 > 72000h
Color tolerance MacAdam 3
CRI >80

+ 6x LED 3000K 7,1W

Photometric details

UGR >19

CIE Fluxcode 49 80 96 99 70 CIE Fluxcode Indirect 00 00 00 00 73

Dimensions

A 1750 mm