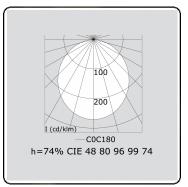

## Lamp details

Lamptype LED 3000K Wattage 6,7W Gross luminous flux 15630 Luminaire power 91,4W

Number 6

Lifetime LED module L80/B10 > 72000h
Color tolerance MacAdam 3
CRI >80

+ 6x LED 3000K 7,1W

Photometric details

UGR >19

CIE Fluxcode 49 80 96 99 70 CIE Fluxcode Indirect 00 00 00 00 73

Dimensions

A 1750 mm