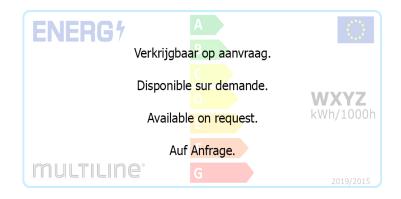

UGR >19

CIE Fluxcode 49 80 96 99 70 CIE Fluxcode Indirect 00 00 00 00 73

Dimensions

A 1750 mm