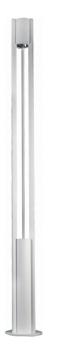

# multile\* bright with light

# Connex 8 35.70831-9905

# Fixture details

Mounting Light emission Fitting cover Protection rate Housing Finish Certificates Ground Direct Glass IP 54 Aluminium RAL 9011 graphite black textured CE, ISO 9001