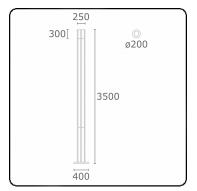

# Fixture details

Mounting Light emission Fitting cover Protection rate Housing Finish Certificates Ground Direct Glass IP 54 Aluminium RAL 9011 graphite black textured CE, ISO 9001