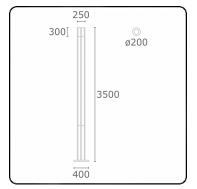

# Fixture details

Mounting Light emission Fitting cover Protection rate Housing Finish Certificates Ground Direct Glass IP 54 Aluminium RAL 9011 graphite black textured CE, ISO 9001