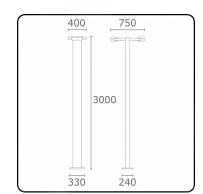

## Fixture details

Mounting Ground
Light emission Direct
Fitting cover Glass
Protection rate IP 54
Housing Aluminium

Finish RAL 9011 graphite black textured

Certificates CE, ISO 9001

Protection class I Supply 230V