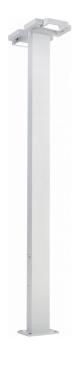

## Fixture details

Mounting Ground
Light emission Direct
Fitting cover Glass
Protection rate IP 54
Housing Aluminium

Finish RAL 9011 graphite black textured

Certificates CE, ISO 9001

Protection class I Supply 230V

Control gear box Current driver

Lamptype LED 3000K
Wattage 24W
Gross luminous flux 4880
Luminaire power 2x29W
Number 2

Lifetime LED module L80/B10 = 50000h

Color tolerance MacAdam 3

CRI 85

Photometric details