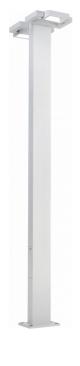

## Fixture details

Mounting Ground
Light emission Direct
Fitting cover Glass
Protection rate IP 54
Housing Aluminium

Finish RAL 9011 graphite black textured

Certificates CE, ISO 9001

Protection class I Supply 230V

Control gear box Current driver

Lamptype LED 4000K Wattage 24W Gross luminous flux 5120 Luminaire power 2x29W

Number 2

Lifetime LED module L80/B10 = 50000h Color tolerance MacAdam 3

CRI 85

Photometric details