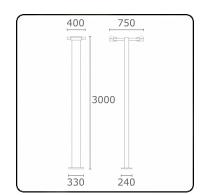

## Fixture details

Mounting Ground
Light emission Direct
Fitting cover Glass
Protection rate IP 54
Housing Aluminium

Finish RAL 9011 graphite black textured

Certificates CE, ISO 9001

Protection class I Supply 230V

Control gear box Current driver

Lamptype LED 4000K Wattage 24W Gross luminous flux 5120 Luminaire power 2x29W

Number 2

Lifetime LED module L80/B10 = 50000h Color tolerance MacAdam 3

CRI 85

Photometric details