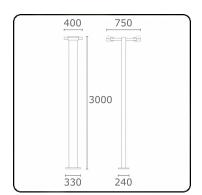

## Fixture details

Mounting Ground
Light emission Direct
Fitting cover Glass
Protection rate IP 54
Housing Aluminium

Finish RAL 9006 white aluminium textured

Certificates CE, ISO 9001

Protection class I Supply 230V