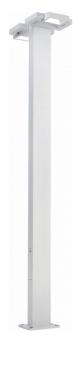

## Fixture details

Mounting Ground
Light emission Direct
Fitting cover Glass
Protection rate IP 54
Housing Aluminium

Finish RAL 9006 white aluminium textured

Certificates CE, ISO 9001

Protection class I Supply 230V

Control gear box Current driver

Lamptype LED 3000K Wattage 24W Gross luminous flux 4880 Luminaire power 2x29W

Number 2

Lifetime LED module L80/B10 = 50000h

Color tolerance MacAdam 3

CRI 85

Photometric details

## Remarks

including connection door with fuse - TC-D and LED with sandblasted glass, other light sources with clear glass