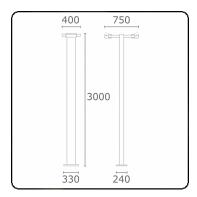

bright with light

## Gardo-2 35.01294-9910

## Fixture details

Mounting Ground
Light emission Direct
Fitting cover Glass
Protection rate IP 54
Housing Aluminium

Finish RAL 9016 traffic white textured

Certificates CE, ISO 9001



Protection class I Supply 230V

Control gear box Current driver



## Lamp details

Lamptype LED 4000K Wattage 24W Gross luminous flux 5120 Luminaire power 2x29W

Number 2

Lifetime LED module L80/B10 = 50000h Color tolerance MacAdam 3

CRI 85

Photometric details

CIE Fluxcode 53 83 97 99 73



## Remarks

including connection door with fuse - TC-D and LED with sandblasted glass, other light sources with clear glass