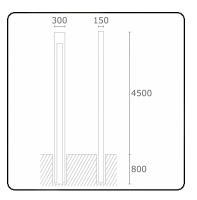

# multiline°

bright with light

# Artres 35.63918-7916

#### Fixture details

Mounting Ground
Light emission Direct
Fitting cover Glass
Protection rate IP 65
Housing Aluminium

Finish RAL 7016 anthracite textured

Certificates CE, ISO 9001

#### Electric details

Protection class I Supply 230V

Control gear box Current driver

## Lamp details

Lamptype LED 3000K
Wattage 50W
Gross luminous flux 4150
Luminaire power 55W
Number 1

Lifetime LED module L80/B10 = 50000h Color tolerance MacAdam 3

CRI 85

## Photometric details

CIE Fluxcode 56 86 97 97 64



#### Remarks

Artres 4500mm - U-type - including connection door with fuse