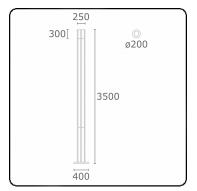

## Fixture details

Mounting Light emission Fitting cover Protection rate Housing Finish Certificates Ground Direct Glass IP 54 Aluminium RAL 7016 anthracite textured CE, ISO 9001