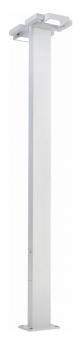

## Gardo-2 35.01293-7916

Mounting Ground
Light emission Direct
Fitting cover Glass
Protection rate IP 54
Housing Aluminium

Finish RAL 7016 anthracite textured

Certificates CE, ISO 9001

Protection class I Supply 230V

Control gear box Current driver

Lamptype LED 3000K Wattage 24W Gross luminous flux 4880 Luminaire power 2x29W

Number 2

Lifetime LED module L80/B10 = 50000h Color tolerance MacAdam 3

CRI 85

Photometric details