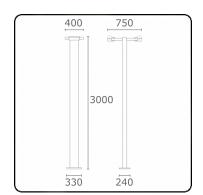

## Gardo-2 35.01293-7916

Mounting Ground
Light emission Direct
Fitting cover Glass
Protection rate IP 54
Housing Aluminium

Finish RAL 7016 anthracite textured

Certificates CE, ISO 9001

Protection class I Supply 230V