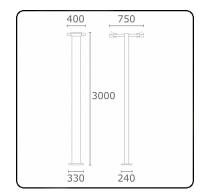

## Fixture details

Mounting Ground
Light emission Direct
Fitting cover Glass
Protection rate IP 54
Housing Aluminium

Finish RAL 7016 anthracite textured

Certificates CE, ISO 9001

Protection class I Supply 230V