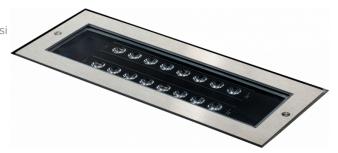

# Metro-D $451x180mm - 30^{\circ}$ ajustable - with recessed housing 36.73090-0000

#### Remarks

451x180mm - clear glass - strips are individually adjustable up to  $30^{\circ}$ 