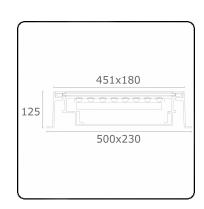

# Metro-D $451x180mm - 30^{\circ}$ ajustable - with recessed housing 36.73090-0000

#### Remarks

451x180mm - clear glass - strips are individually adjustable up to  $30^{\circ}$ 