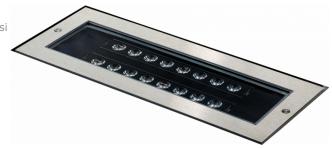

# Metro-D $451x180mm - 30^{\circ}$ ajustable - with recessed housing 36.73091-0000

# Lamp details

Lamptype LED 3000K 32° Wattage 16x1W

Gross luminous flux 2016
Luminaire power 18W
Cover glass flat - clear

Number 1

Lifetime LED module L70/B50 > 60000h

Color tolerance MacAdam 3

CRI 80

Photometric details

### Remarks

451x180mm - clear glass - strips are individually adjustable up to 30°