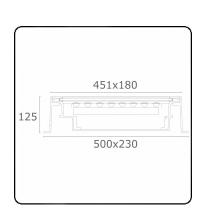

# Metro-D $451x180mm - 30^{\circ}$ ajustable - with recessed housing 36.73091-0000

### Remarks

451x180mm - clear glass - strips are individually adjustable up to 30°