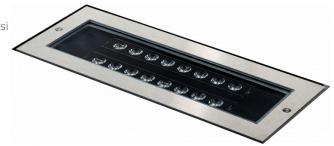

# Metro-D $451x180mm - 30^{\circ}$ ajustable - with recessed housing 36.73093-0000

# Lamp details

Lamptype LED 4000K 8°
Wattage 16x1W
Gross luminous flux 2128
Luminaire power 18W
Cover glass flat - clear

Number 1

Lifetime LED module L70/B50 > 60000h

Color tolerance MacAdam 3

CRI 80

Photometric details

### Remarks

451x180mm - clear glass - strips are individually adjustable up to  $30^{\circ}$ 