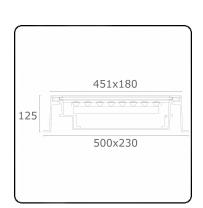

# Metro-D $451x180mm - 30^{\circ}$ ajustable - with recessed housing 36.73093-0000

## Fixture details

Mounting Ground - recessed Light emission Indirect - adjustable

Light distribution adjustable
Fitting cover Glass
Protection rate IP 67

Maximum load 5000 kg drive-across (including recessing housi

### Remarks

451x180mm - clear glass - strips are individually adjustable up to  $30^{\circ}$ 