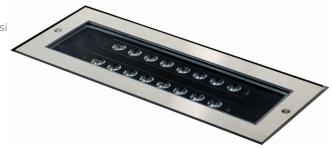

# Metro-D $451x180mm - 30^{\circ}$ ajustable - with recessed housing 36.73094-0000

#### Remarks

451x180mm - clear glass - strips are individually adjustable up to 30°