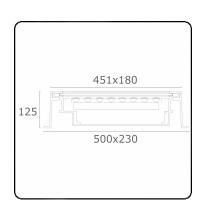

#### Fixture details

Mounting Ground - recessed Light emission Indirect - adjustable

Light distribution adjustable
Fitting cover Glass
Protection rate IP 67

Maximum load 5000 kg drive-across (including recessing housi

<75

Housing Aluminium/Stainless Steel Finish matt black finish RAL 9105

Certificates CE, ISO 9001